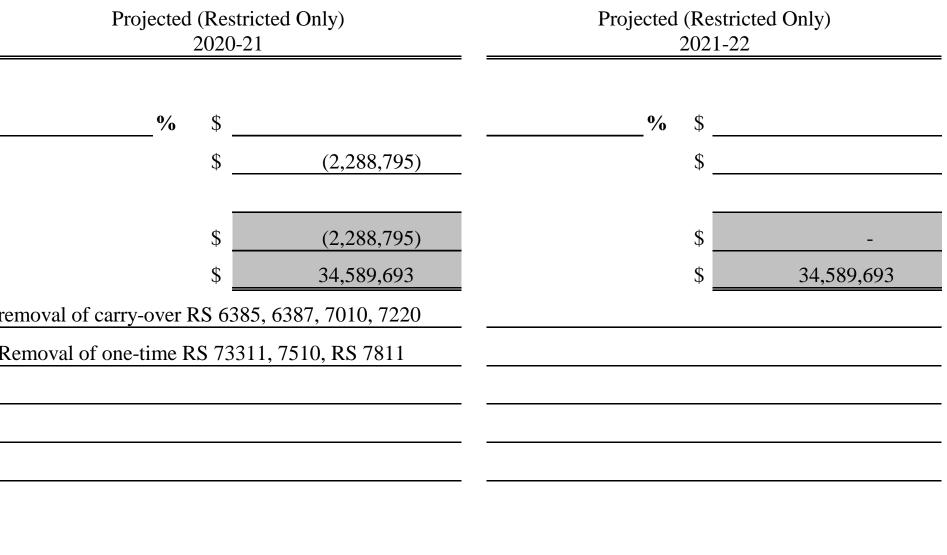

### STATE REPORT PAGE(S) 2. General Fund B. Unrestricted Summary......15-24 3. Multi-Year Projections 6. 7. Charter Schools - Multi-Year Projections ...... 48-49 9. 10. Criteria & Standards...... 115-141 11. Technical Review Checks A. Β.