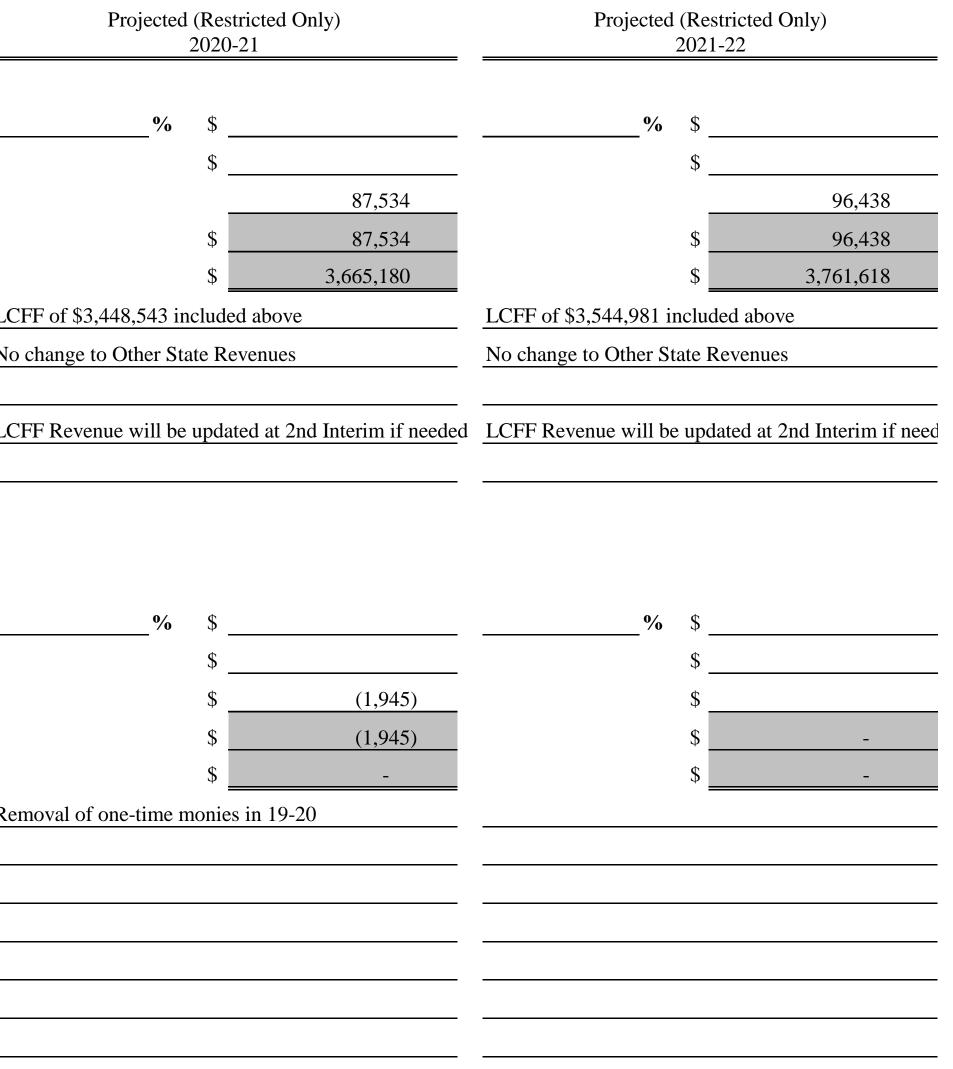

_   |
| Plus(Minus) Other \$ changes:          |                          | \$                                                    |     |
| Total Change from Prior Period         |                          | \$ 1,945                                              |     |
| Adjusted Budget Amount                 | \$ -                     | \$ 1,945                                              |     |
| Please describe reason(s) for changes: |                          | \$1,875 Outstanding warrant Issued 1-19 Out 8-19-19   | Rei |
|                                        |                          | \$70 Lost book fees                                   |     |
|                                        |                          |                                                       |     |



|                                                     | Ado | opted Budget<br>Totals |           | 1st Interim (Restricted 2019-20 | Only)     | Projected (Re<br>202 |
|-----------------------------------------------------|-----|------------------------|-----------|---------------------------------|-----------|----------------------|
| Transfers In/Sources (8900-8979):                   |     |                        |           |                                 |           |                      |
| Other One time \$ included in:                      |     |                        |           | \$                              |           | \$                   |
| Plus(Minus) Other \$ changes:                       |     |                        |           | \$