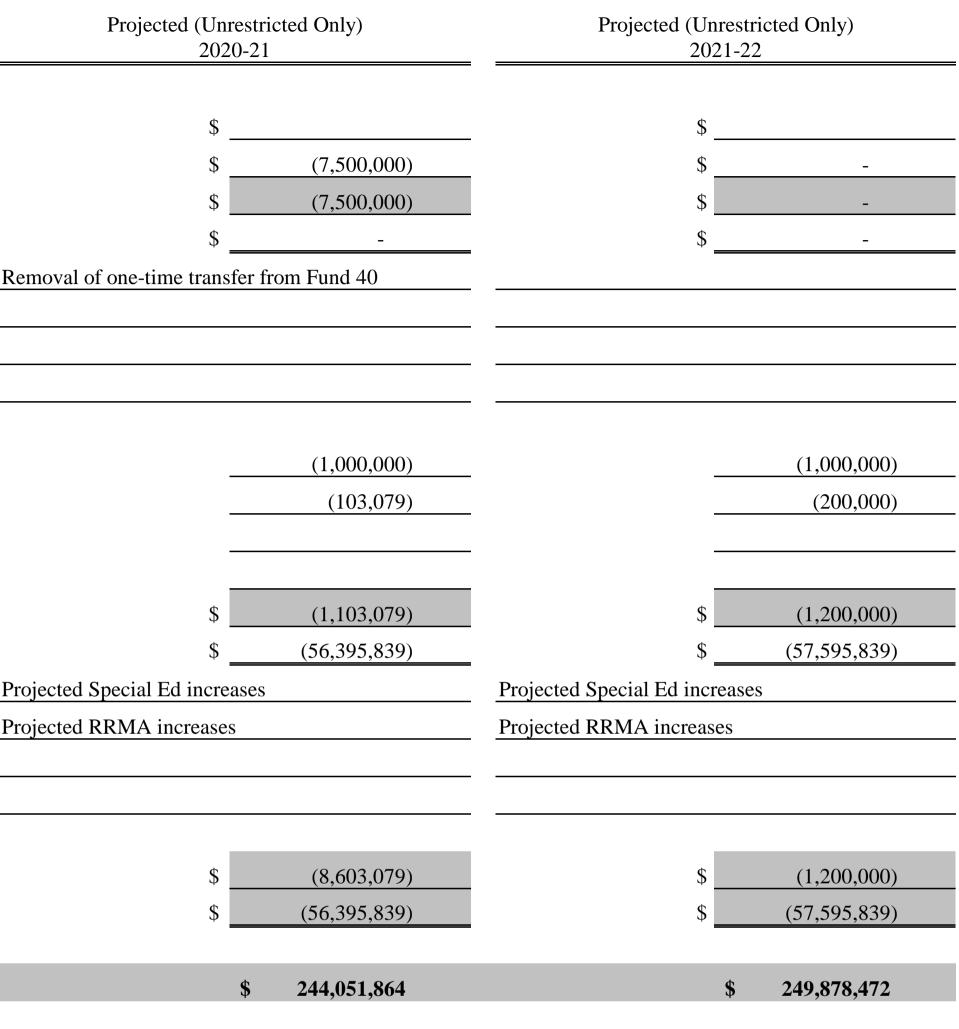

### STATE REPORT PAGE(S) 2. General Fund B. Unrestricted Summary......15-24 3. Multi-Year Projections 6. 7. Charter Schools - Multi-Year Projections ...... 48-49 9. 10. Criteria & Standards...... 115-141 11. Technical Review Checks A. Β.