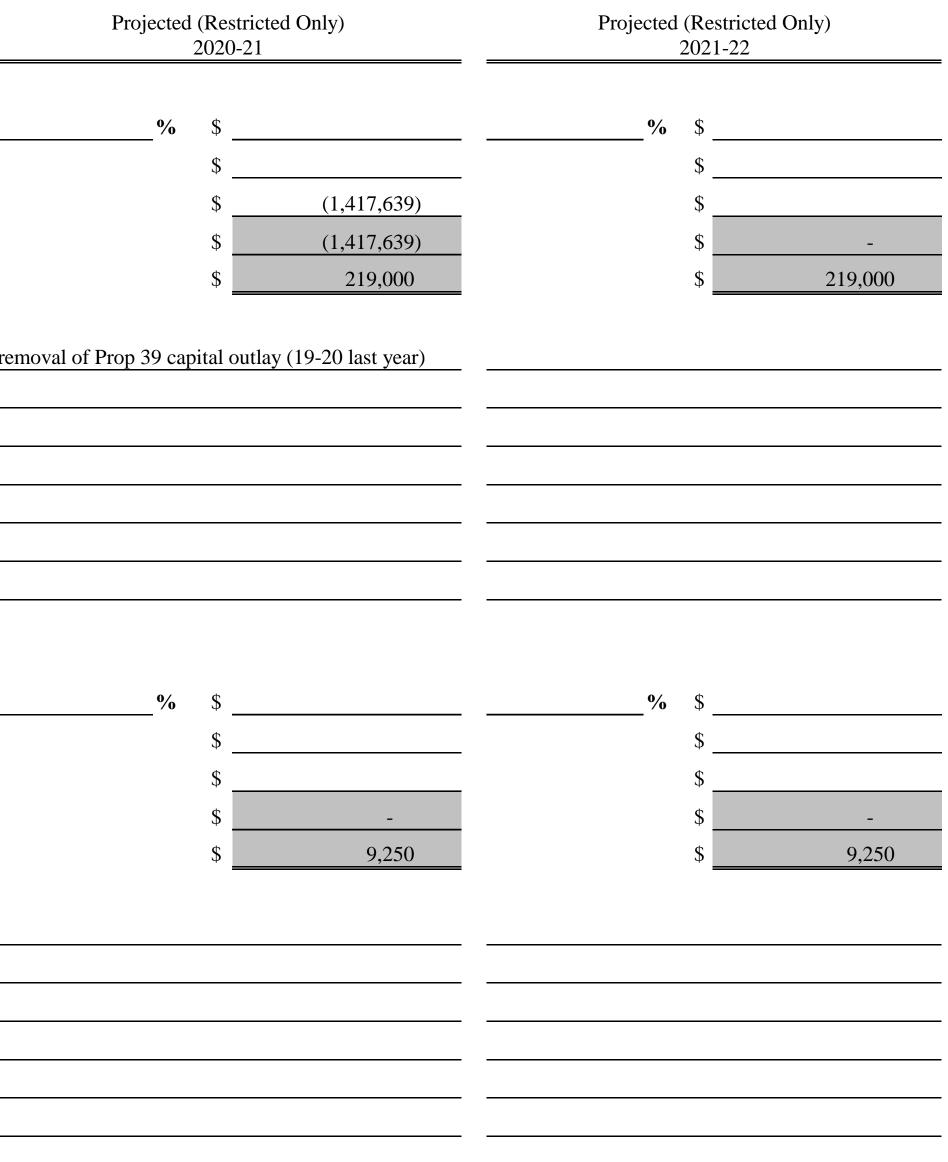

### STATE REPORT PAGE(S) 2. General Fund B. Unrestricted Summary......15-24 3. Multi-Year Projections 6. 7. Charter Schools - Multi-Year Projections ...... 48-49 9. 10. Criteria & Standards...... 115-141 11. Technical Review Checks A. Β.